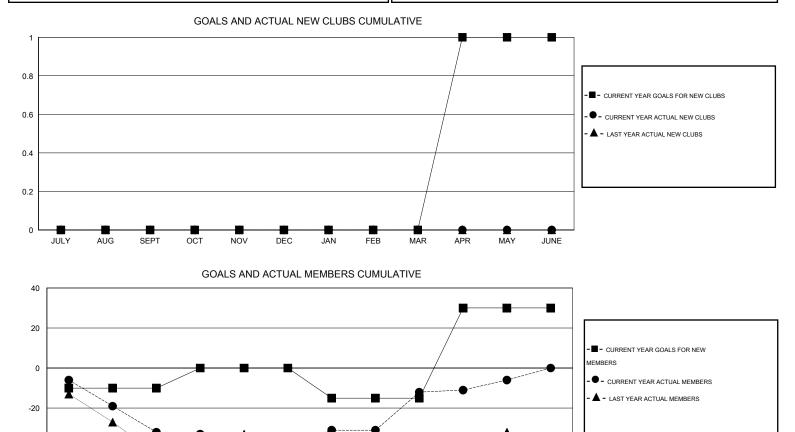

## LOCATION MASSACHUSETTS

| GMT: ED LE                  | ECIUS            | LOCATION MASSACHUSETTS |                  |                  |                             |                    |                                     |                    | GMT CA 1         |  |
|-----------------------------|------------------|------------------------|------------------|------------------|-----------------------------|--------------------|-------------------------------------|--------------------|------------------|--|
|                             |                  | Clubs                  |                  |                  | Members                     |                    |                                     |                    |                  |  |
|                             | RESU             | LTS FOR 2015-2016      | i                |                  | RESULTS FOR 2015-2016       |                    |                                     |                    |                  |  |
| QUARTER                     | NEW CLUB<br>GOAL | NEW CLUBS              | DROPPED<br>CLUBS | NET<br>GAIN/LOSS | QUARTER                     | NEW MEMBER<br>GOAL | CHARTER AND<br>NEW MEMBERS<br>ADDED | DROPPED<br>MEMBERS | NET<br>GAIN/LOSS |  |
| JULY/AUG/SEPT               | 0                | 0                      | 0                | 0                | JULY/AUG/SEPT               | -10                | 20                                  | 52                 | -32              |  |
| OCT/NOV/DEC                 | 0                | 0                      | 0                | 0                | OCT/NOV/DEC                 | 10                 | 38                                  | 44                 | -6               |  |
| JAN/FEB/MAR<br>APR/MAY/JUNE | 0<br>1           | 0<br>0                 | 0<br>0           | 0<br>0           | JAN/FEB/MAR<br>APR/MAY/JUNE | -15<br>45          | 49<br>25                            | 23<br>19           | 26<br>6          |  |

-60 JULY AUG SEPT OCT NOV DEC JAN FEB MAR APR MAY JUNE 32 CLUBS OF 50 ADDED 1 OR MORE GENDER DISTRIBUTION DROPPED CLUBS: 0

|                 |     | NEW MEMBERS           | MALE                | 1,170 (66.06%)    |     |
|-----------------|-----|-----------------------|---------------------|-------------------|-----|
| DROPPED MEMBERS |     | ]                     | FEMALE              | 601 (33.94%)      |     |
| DECEASED        | 15  | CLICK HERE FOR HEALTH |                     |                   | 224 |
| CLUB CANCELLED  | 0   | ASSESSMENT DATA       | FAMILY UNIT MEMBERS |                   | 108 |
| OTHER           | 123 |                       | HEAD OF HOUSEHOLD   | HEAD OF HOUSEHOLD |     |
| TOTAL           | 138 |                       | NON-HEAD OF HOUSEH  | OLD               | 116 |
|                 |     |                       |                     | _                 |     |